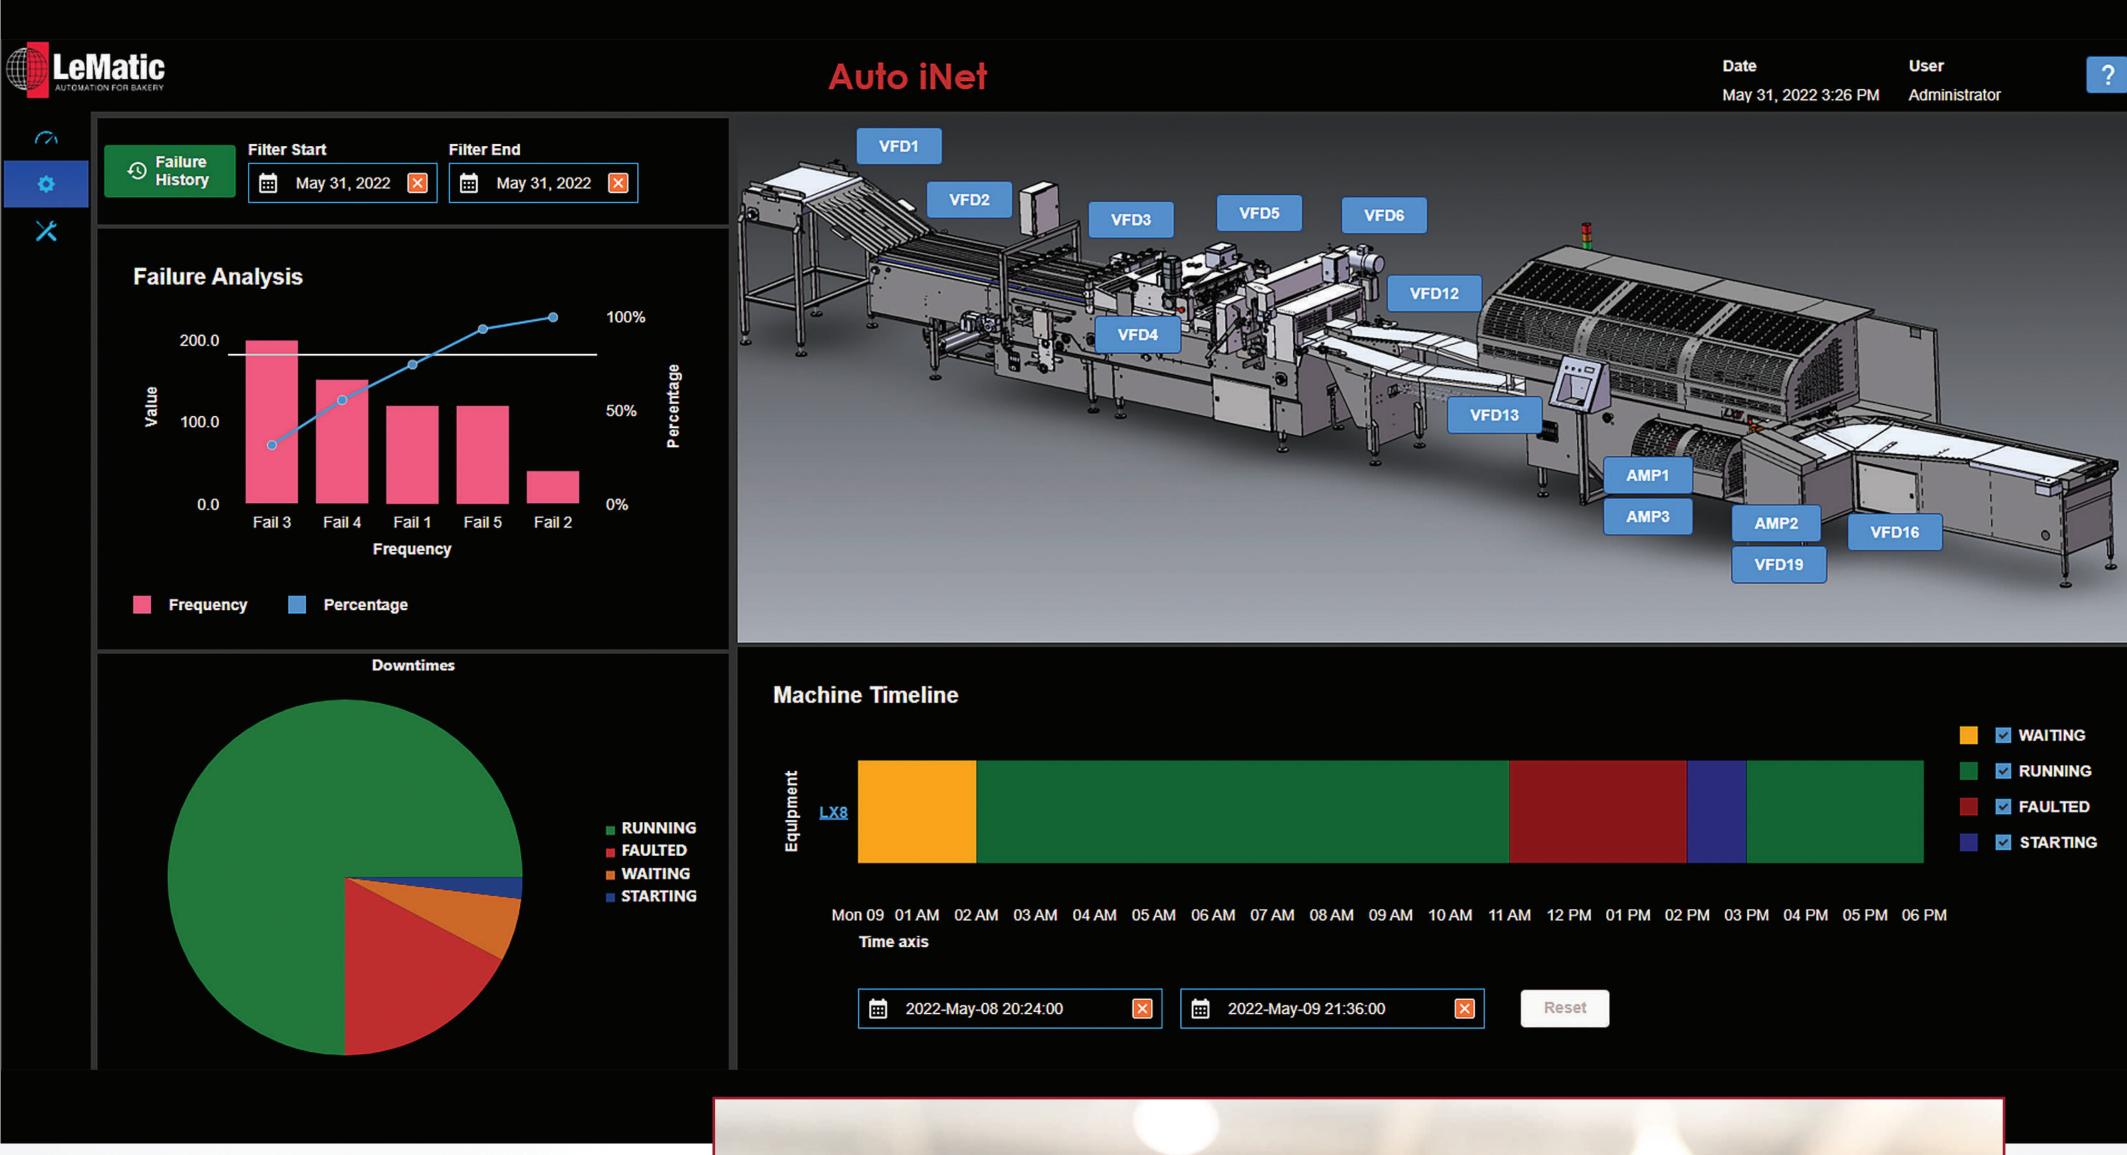

LeMatic's Auto iNet portal allows bakers to become more sustainable. The portal provides all-in-one reporting for LeMatic systems. Leveraging lloT, operators, mechanics, supervisors, as well as corporate management will have access to a variety of reports indicating areas of improvement for sustainability, efficiency, predictive maintenance and quality. Auto iNet is available across multiple platforms, allowing users 24-hour access.

## LEARN MORE

Contact: sales@lematic.com www.lematic.com

- INCREASE SUSTAINABILITY AND EFFICIENCY UTILIZING DYNAMIC DATA
- COMPREHENSIVE OPERATIONAL AND MAINTENANCE REPORTING FOR LEMATIC SYSTEMS
- AT-LINE INTERACTIVE TRAINING FOR RAPID EMPLOYEE DEVELOPMENT

- 24-HOUR REMOTE ACCESS ACROSS MULTIPLE PLATFORMS
- IMMEDIATELY TROUBLESHOOT AND IDENTIFY REPLACEMENT PARTS AT-MACHINE