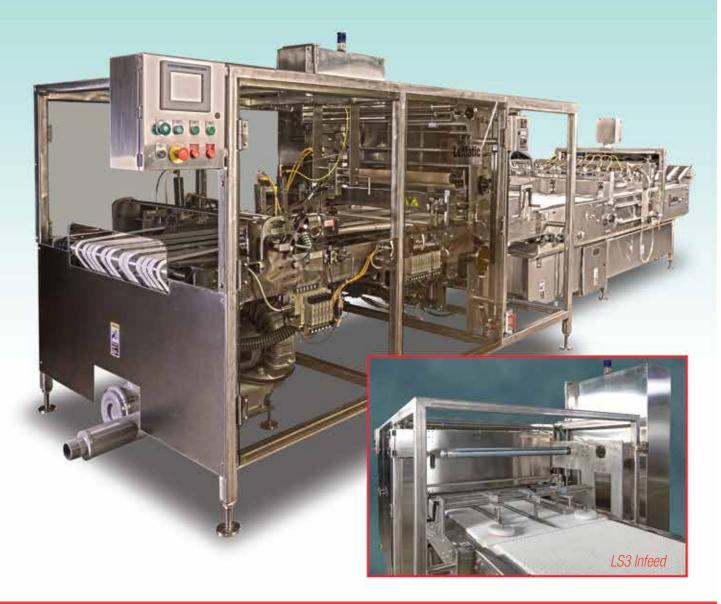

### **Model LS3**

LeMatic's legendary Bulk Packers have set the standard for fast and dependable bulk packaging. But not everyone needs the capability to process over 1000 buns a minute! That's why we designed the LS3. Perfect for small to mid-size bakeries, it has the quality you expect from LeMatic at an attractive cost.

#### **FEATURES**

- Product control wheels, product regrouper, and package vacuum system assure a consistent and tight package
- Advanced timing and control functions are available to service or maintenance personnel via password-protected control software
- Timing belt drive system
- Design emphasizes safety and reliability, straight-forward operation and complete accessibility for maintenance and sanitation