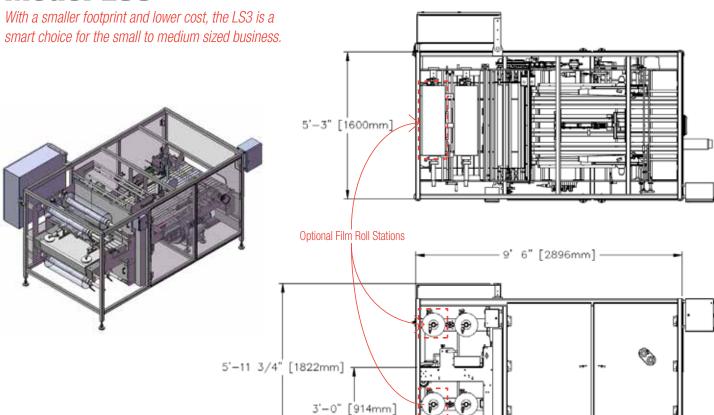

#### **GENERAL SPECIFICATIONS:**

• Production Rate: Maximum of 22 packages per minute

• Package Size: Maximum: 28" [711mm] Width

27" [659mm] Length

3 1/2" [89mm] Height

Minimum: 15" [381mm] Width

8" [203mm] Length

1" [25mm] Height

• Film Width: Maximum: 34" [864mm]

Minimum: 18" [457mm]

• Electrical: All standard voltages

• Air Requirements: 24 CFM [680 L/M] @ 90 PSI [6.2bar]

• Air Connection: 3/4" NPT

### **OPTIONS:**

- Single center seal
- Center seal and cut
- Portability
- Secondary film roll stations for upper and lower film feed supply
- UL, CUL/CSA, CE compliant